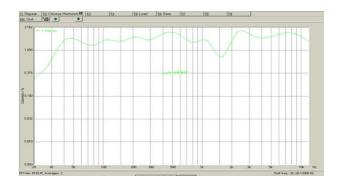

ling loudspeaker
- 8" paper cone driver unit
- Rated power output at 15W-30W
- High sensitivity(92±2db)
- ABS engineering plastic
- Easy installation with spring clip

### **Specifications**

| Model                |      | DSP804         |
|----------------------|------|----------------|
| Full-range           |      | 8" X 1, 1" x 1 |
| Rated Power          |      | 30W            |
| Rated Voltage        | 70V  | 15W/30W        |
|                      | 100V | 30W            |
| Sensitivity (1m, 1W) |      | 92dB           |
| Max. SPL(1m)         |      | 107dB          |
| Frequency Response   |      | 50-20,000Hz    |

| Cutout Size | Ø242mm – Ø245mm |
|-------------|-----------------|
| Weight      | 3.2kg           |

# **Product Information**

## FREQ. RESPONSE



## DISTORTION



### TAKE AWAY NET



## **INSTALL HOLE**



The specifications will be subject to change without prior notice. Copyright © Guangzhou DSPPA Audio Co., Ltd. All rights reserved.