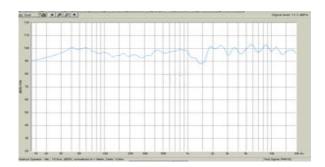

nsformer
- In-ceiling loudspeaker
- 8" paper cone driver unit
- Rated power output at 15W-30W
- High sensitivity(92±2db)
- ABS engineering plastic
- Easy installation with spring clip

### **Specifications**

| Model                |      | DSP804         |
|----------------------|------|----------------|
| Full-range           |      | 8" X 1, 1" x 1 |
| Rated Power          |      | 30W            |
| Rated Voltage        | 70V  | 15W/30W        |
|                      | 100V | 30W            |
| Sensitivity (1m, 1W) |      | 92dB           |
| Max. SPL(1m)         |      | 107dB          |
| Frequency Response   |      | 50-20,000Hz    |

| Cutout Size | Ø242mm – Ø245mm |
|-------------|-----------------|
| Weight      | 3.2kg           |

# **Product Information**

## FREQ. RESPONSE



## DISTORTION



### TAKE AWAY NET



## **INSTALL HOLE**



The specifications will be subject to change without prior notice. Copyright © Guangzhou DSPPA Audio Co., Ltd. All rights reserved.