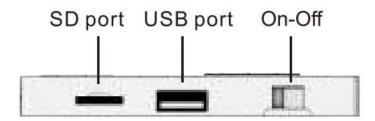

#### **Features**

- Standard 86 box, luxurious appearance design with LED screen.
- Built-in 2x10 W high efficient amplifier @  $8\Omega$ .
- Music source: USB, Micro SD, Bluetooth and FM, 1 AUX input, 1 AUX output.
- Can store 20 radio channels, support automatic and manual search.
- Wide Freq. Response 20Hz~20kHz for excellent music effect.
- Support common music format as MP3, WMA, WAV, FLAC, etc.
- With remote controller for convenient use.