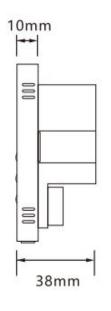

### **Specifications**

| Model        | DM835  |
|--------------|--------|
| Output Power | 2 x10W |

| Impedance:                   | 8Ω                        |
|------------------------------|---------------------------|
| Harmonic distortion          | ≤0.03% (1kHz,1W,8Ω        |
| The ratio of signal to noise | >81dB                     |
| Frequency response           | 20Hz -20kHz               |
| Memory card capacity         | 128MB-16GB                |
| Audio format                 | MP3, WMA, WAV, FLAC, etc. |
| Bluetooth                    | BT2.1+EDR                 |
| Power supply                 | AC 100-240V/50-60Hz       |
| Product dimension            | 86*86*38MM (L*W*H)        |

# Dimension: