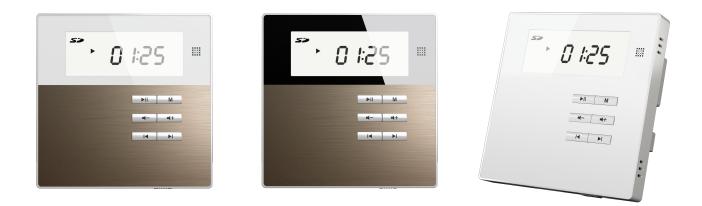

### **Description**

DM835 is a convenient and efficient on-wall stereo music amplifier. It has three colors, with luxurious appearance design, pure and noble. It has abundant audio sources, including FM, SD, BT, USB, AUX, can realize quick and convenient play. The speaker outputs are 8 ohms low-impedance outputs and the frequency response is 20Hz-20 kHz. Supports FM radio, and it can store 20 channels. The audio formats include MP3, WMA, WAV, FLAC and so on. It support infrared remote controller, and has a LED display screen. You can see that the time, the title and the total number of songs on the screen. You also can control the volume, working state by buttons and remote control. It is very suitable for offices, restaurants, shops, bedroom, etc.

#### **Features**

- Standard 86 box, luxurious appearance design with LED screen.
- Built-in 2x10 W high efficient amplifier @  $8\Omega$ .
- Music source: USB, Micro SD, Bluetooth and FM, 1 AUX input, 1 AUX output.
- Can store 20 radio channels, support automatic and manual search.
- Wide Freq. Response 20Hz~20kHz for excellent music effect.
- Support common music format as MP3, WMA, WAV, FLAC, etc.
- With remote controller for convenient use.