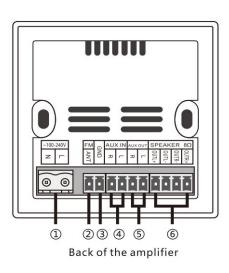

## **Product Information:**

- () **Power input:** ~100-240V
- 2 FM antenna
- **3** Signal ground
- (4) Audio input(2x0.3 m<sup>2</sup> double-shielded audio cable)
- 5 Audio output(2x0.3 m<sup>2</sup> double-shielded audio

#### cable)

6 **Power amplifier output**(Oxygen-free copper speaker cable)

Note: All wire connections shall not be naked.