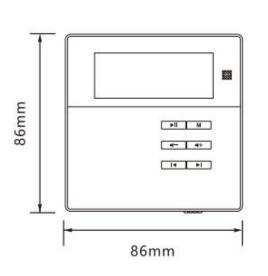

|
| The ratio of signal to noise | >81dB                     |
| Frequency response           | 20Hz -20kHz               |
| Memory card capacity         | 128MB-16GB                |
| Audio format                 | MP3, WMA, WAV, FLAC, etc. |
| Bluetooth                    | BT2.1+EDR                 |
| Power supply                 | AC 100-240V/50-60Hz       |
| Product dimension            | 86*86*38MM (L*W*H)        |

## **Product Information:**





- () **Power input:** ~100-240V
- 2 FM antenna
- **3** Signal ground
- (4) Audio input(2x0.3 m<sup>2</sup> double-shielded audio cable)
- 5 Audio output(2x0.3 m<sup>2</sup> double-shielded audio

#### cable)

6 **Power amplifier output**(Oxygen-free copper speaker cable)

Note: All wire connections shall not be naked.



# Dimension:





## **Remote Controller:**



1. Standby Switch

**2. Mode Selection**: Click the key, it will display FM radio receiver, USB, SD, AUX, BLUETOOTH.

- 3. Mute
- 4. Voice Mode Selection
- 5. Menu(not available yet)

**6. Play Control Area**: Able to play/pause, move to previous and next songs, and control the volume.

**7. Play Mode Selection:** Click the key, it will display single cycle and order play.

**8. Number Key Area:** When it is under SD card mode, you can choose a track to play directly by pressing the number key; and when it is under FM mode, you can input an FM frequency directly by pressing the number key.