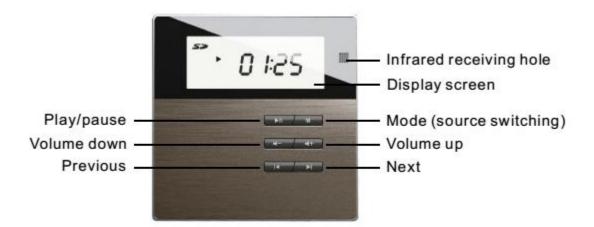

## **Remote Controller:**

1. Standby Switch

**2. Mode Selection**: Click the key, it will display FM radio receiver, USB, SD, AUX, BLUETOOTH.

- 3. Mute
- 4. Voice Mode Selection
- 5. Menu(not available yet)

**6. Play Control Area**: Able to play/pause, move to previous and next songs, and control the volume.

**7. Play Mode Selection:** Click the key, it will display single cycle and order play.

**8. Number Key Area:** When it is under SD card mode, you can choose a track to play directly by pressing the number key; and when it is under FM mode, you can input an FM frequency directly by pressing the number key.