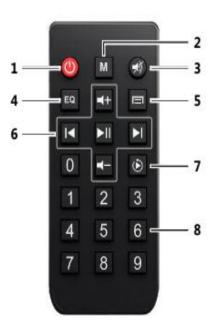

## **Remote Controller:**

1. Standby Switch

**2. Mode Selection**: Click the key, it will display FM radio receiver, USB, SD, AUX, BLUETOOTH.

- 3. Mute
- 4. Voice Mode Selection
- 5. Menu(not available yet)

**6. Play Control Area**: Able to play/pause, move to previous and next songs, and control the volume.

**7. Play Mode Selection:** Click the key, it will display single cycle and order play.

**8. Number Key Area:** When it is under SD card mode, you can choose a track to play directly by pressing the number key; and when it is under FM mode, you can input an FM frequency directly by pressing the number key.