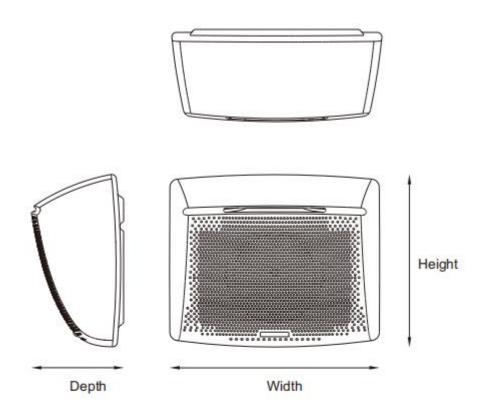

## **Specifications**

| Model                | DSP116IIL     |  |
|----------------------|---------------|--|
| Speaker Unit         | 4.5 " ×1      |  |
| Impedance            | 8Ω            |  |
| RMS                  | 6W            |  |
| Frequency Range      | 180Hz~15kHz   |  |
| Sensitivity (1m, 1W) | 90dB±2dB      |  |
| MAX. SPL. (1m)       | 100dB±2dB     |  |
| Size (H×W×D)         | 188×228×101mm |  |
| Net Weight           | 0.8kg         |  |

# **Product Information**

| Model     | Н   | W   | D   |
|-----------|-----|-----|-----|
| DSP116IIL | 188 | 228 | 101 |

(Unit:mm)

Size