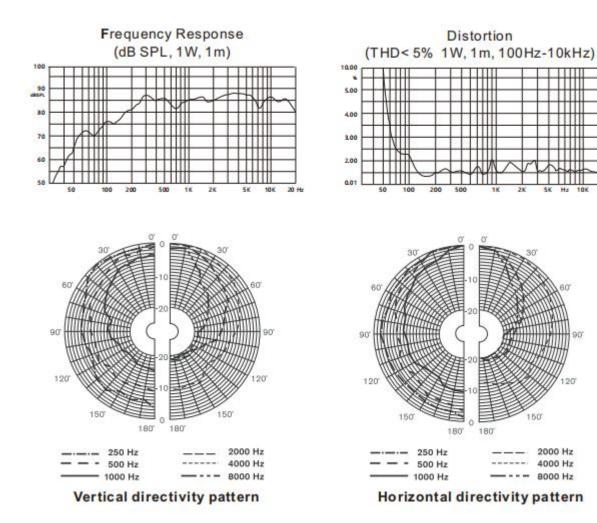

## **Specifications**

| Model                | DSP116IIL     |  |
|----------------------|---------------|--|
| Speaker Unit         | 4.5 " ×1      |  |
| Impedance            | 8Ω            |  |
| RMS                  | 6W            |  |
| Frequency Range      | 180Hz~15kHz   |  |
| Sensitivity (1m, 1W) | 90dB±2dB      |  |
| MAX. SPL. (1m)       | 100dB±2dB     |  |
| Size (H×W×D)         | 188×228×101mm |  |
| Net Weight           | 0.8kg         |  |