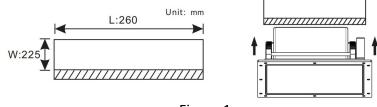

## **Installation Method**

①Cut a speaker mounting hole in accordance with the hole dimension drawing, fasten it with wood board. After removing the decorative panel of the electric flip speaker, put the speaker into the hole. (see Figure 1)