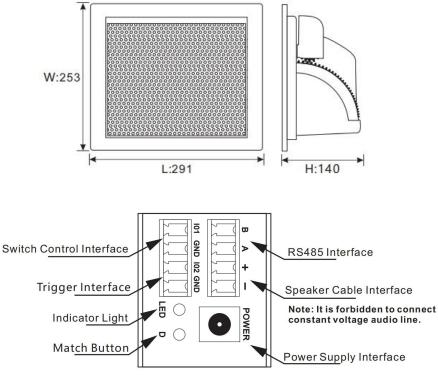

conference@dsppa.com / www.dsppacs.com

The specifications will be subject to change without prior notice. Copyright © Guangzhou DSPPA Audio Co.,Ltd All rights served.

| Sensitivity(1m,1W)   | 88dB±2dB      |
|----------------------|---------------|
| Max.SPL(1m)          | 103dB±2dB     |
| Product Size (L×W×H) | 291×253×140mm |
| Net Weight           | 2.9kg         |
| Product Information  |               |

6.5-inch Square Speaker Interface Instruction