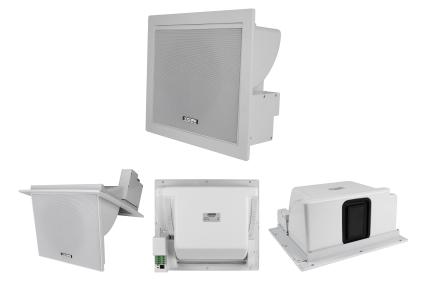

### **Description**

DSP9140 square electric flip speaker is a 35W motorized speaker with the features of automatic flip and adjustable angle. Equipped with coaxial unit and 28 turbo worm DC gear motor with overload and over-circuit protection, it is durable for use, safe and sturdy, which is ideal for background music systems, home theatre, multi-function conference hall, small conference room and so on.

#### **Features**

- Rated Power: 35W;
- Freq. Resp. Range: 70~20kHz;
- Sensitivity(1m, 1W): 88dB±2dB;
- Max. SPL (1m): 103dB±2dB;
- 28 Turbo Worm DC Gear Motor with overload and over-circuit protection;
- The speaker can be automatically flipped, and when there is music, it will automatically flip to the set angle, so that the sound field of the speaker can be changed, so that the listener can get the best effect.
- With 6.5-inch coaxial unit, equipped with the coaxial unit, clear sound level, mellow, transparent, strong bass;
- Beautiful appearance design, high-quality plastic injection-molded shell and high- quality iron mesh, the product is sturdy and durable.