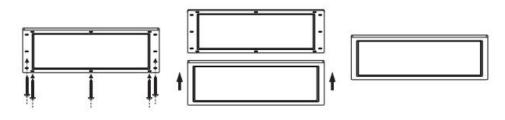

(2) Fix the speaker to the ceiling with wood screws, and then suck the decorative panel onto the speaker to complete the installation, and check if it is secure. (See Figure 2)